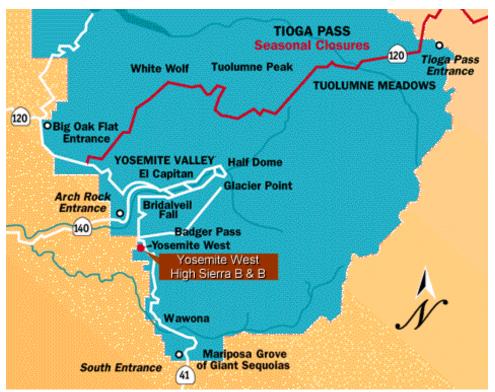

## **DIRECTIONS FROM YOSEMITE VALLEY:**

We are 8 miles from the Wawona tunnel. Exit Yosemite Valley to HWY 41 South, toward Wawona and Fresno. Continue past Bridalveil Falls and through the Wawona Tunnel. Drive approximately 15 minutes, prepare to turn right ½ mile past the turnoff to Glacier Point Road. When you see the sign

## "YOSEMITE WEST PRIVATE DEVELOPMENT" turn right, you will be on Henness Ridge Road.

OUR ADDRESS IS: <u>7460 HENNESS RIDGE ROAD.</u>
Continue 0.9 miles on Henness Ridge Road until you see the mailboxes on your right, then bear right. Go an additional 0.3 miles and turn left, staying on Henness Ridge Road, continue 0.3 miles until you see a large wood home on your left with logs. Park in the paved parking area adjacent to the street.

## **DIRECTIONS FROM FRESNO AND OAKHURST:**

We are located 17 miles inside the South entrance of Yosemite National Park, 34 miles from Oakhurst. Turn Left upon entering Yosemite National Park. Continue past Wawona 11.5 miles. When you see the sign "YOSEMITE WEST PRIVATE DEVELOPMENT", turn Left, you will be on Henness Ridge Road. (If you get to the junction of HWY 41 and Glacier Point Road then you passed the turnoff). OUR ADDRESS IS: 7460 HENNESS RIDGE ROAD. Continue 0.9 miles on Henness Ridge Road until you see the mailboxes on your right, then bear right. Go an additional 0.3 miles and turn left, staying on Henness Ridge Road, continue

0.3 miles until you see a large wood home on your left with

logs. Park in the paved parking area adjacent to the street.