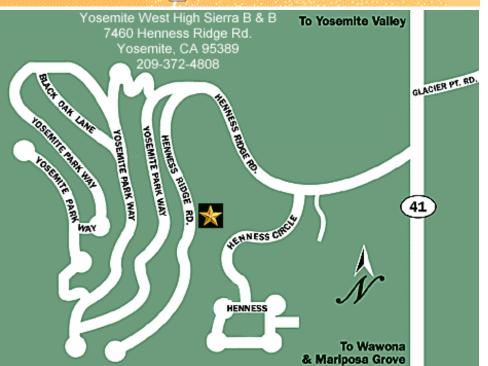

## **DIRECTIONS FROM YOSEMITE VALLEY:**

We are 8 miles from the Wawona tunnel. Exit Yosemite Valley to HWY 41 South, toward Wawona and Fresno. Continue past Bridalveil Falls and through the Wawona Tunnel. Drive approximately 15 minutes, prepare to turn right ½ mile past the turnoff to Glacier Point Road. When you see the sign

## "YOSEMITE WEST PRIVATE DEVELOPMENT" turn right, you will be on Henness Ridge Road.

OUR ADDRESS IS: <u>7460 HENNESS RIDGE ROAD.</u>
Continue 0.9 miles on Henness Ridge Road until you see the mailboxes on your right, then bear right. Go an additional 0.3 miles and turn left, staying on Henness Ridge Road, continue 0.3 miles until you see a large wood home on your left with logs. Park in the paved parking area adjacent to the street.

## **DIRECTIONS FROM FRESNO AND OAKHURST:**

We are located 17 miles inside the South entrance of Yosemite National Park, 34 miles from Oakhurst. Turn Left upon entering Yosemite National Park. Continue past Wawona 11.5 miles. When you see the sign "YOSEMITE WEST PRIVATE DEVELOPMENT", turn Left, you will be on Henness Ridge Road. (If you get to the junction of HWY 41 and Glacier Point Road then you passed the turnoff). OUR ADDRESS IS: 7460 HENNESS RIDGE ROAD. Continue 0.9 miles on Henness Ridge Road until you see the mailboxes on your right, then bear right. Go an additional 0.3 miles and turn left, staying on Henness Ridge Road, continue

0.3 miles until you see a large wood home on your left with

logs. Park in the paved parking area adjacent to the street.